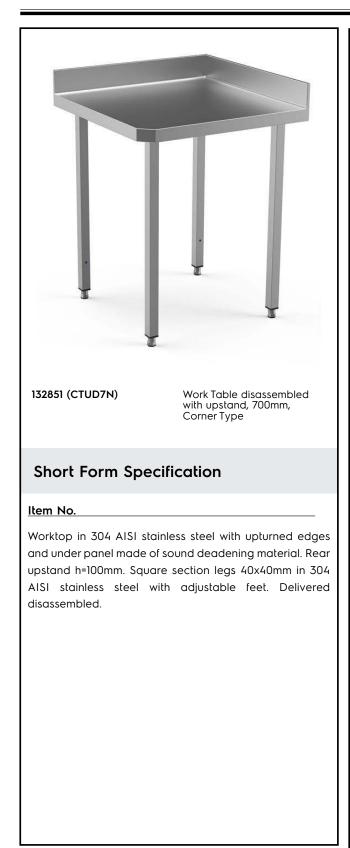

# Electrolux PROFESSIONAL

Eco Preparation - Corner Work Table with Upstand disassembled

| ITEM #  |      |  |  |
|---------|------|--|--|
| MODEL # |      |  |  |
| NAME #  |      |  |  |
| SIS #   | <br> |  |  |
| AIA #   |      |  |  |

## Eco Preparation - Corner Work Table with Upstand disassembled

## Key Information:

| External dimensions, Width:  |        |  |
|------------------------------|--------|--|
| 132851 (CTUD7N)              | 750 mm |  |
| External dimensions, Depth:  | 750 mm |  |
| External dimensions, Height: | 900 mm |  |
| Worktop thickness:           | 50 mm  |  |
| Worktop/Shelf radius:        | 90°    |  |
| Net weight:                  | 33 kg  |  |