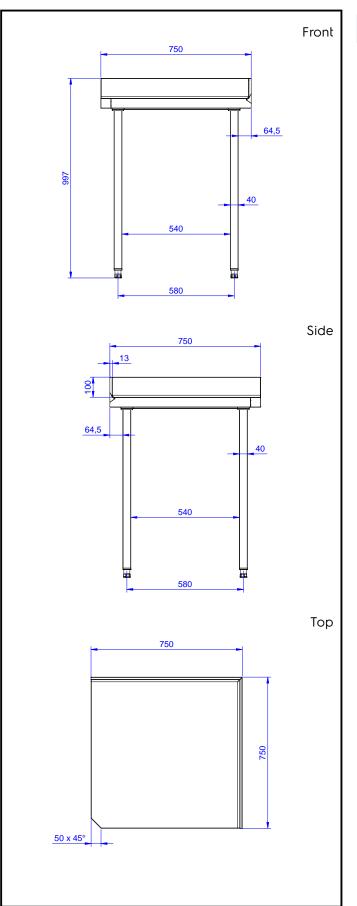

## Key Information:

| External dimensions, Width:  |        |  |
|------------------------------|--------|--|
| 132851 (CTUD7N)              | 750 mm |  |
| External dimensions, Depth:  | 750 mm |  |
| External dimensions, Height: | 900 mm |  |
| Worktop thickness:           | 50 mm  |  |
| Worktop/Shelf radius:        | 90°    |  |
| Net weight:                  | 33 kg  |  |